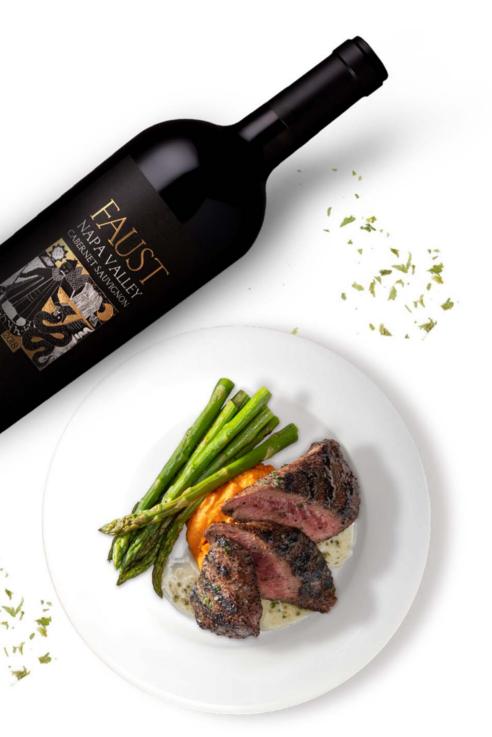

## SOARING TO NEW HEIGHTS

Explore the bold aromas and flavors of fresh black cherry and dark chocolate in **Faust Napa Valley Cabernet Sauvignon**, and discover how they complement the special Kona coffee rub on our **Wood-Grilled Kona-Crusted** Lamb Loin.

# SOARING TO NEW HEIGHTS

Explore the bold aromas and flavors of fresh black cherry and dark chocolate in **Faust Napa Valley Cabernet Sauvignon**, and discover how they complement the special Kona coffee rub on our **Wood-Grilled Kona-Crusted Lamb Loin**.