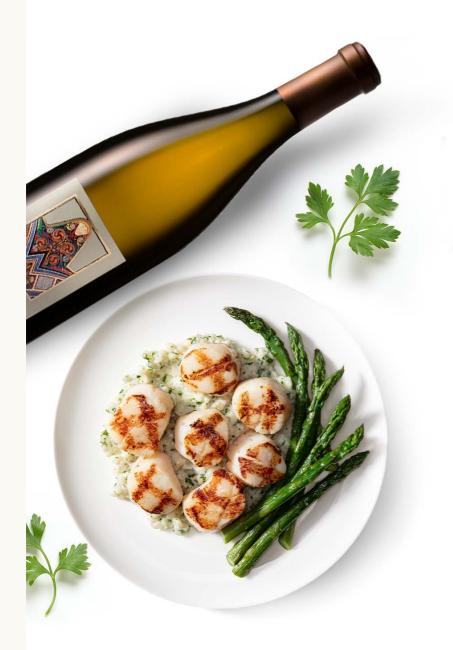

### TAKE TO THE SKIES

With its creamy texture and notes of delicate fruits like white peach, pink grapefruit, and guava, **Illumination Sauvignon Blanc** pairs fittingly with our light and flavorful **Caramelized Sea Scallops**.

## TAKE TO THE SKIES

With its creamy texture and notes of delicate fruits like white peach, pink grapefruit, and guava, **Illumination Sauvignon Blanc** pairs fittingly with our light and flavorful **Caramelized Sea Scallops**.