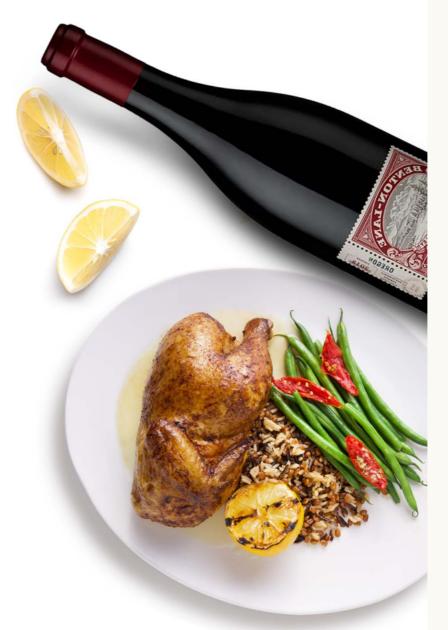

### FLYING COLORS

Benton-Lane Pinot Noir makes a winning first impression with tantalizing notes of bright red fruits. So why not introduce it to our Rotisserie Half Chicken with its grilled lemon-honey glaze for a pairing full of aromatic delights.