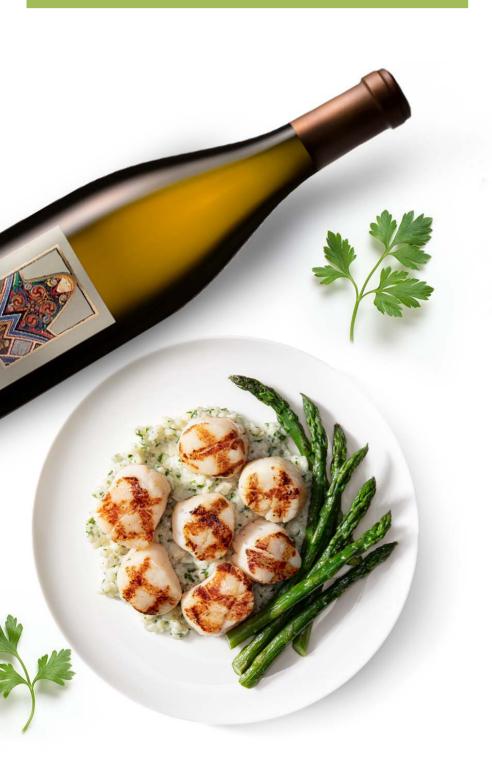

### TAKE TO THE SKIES

With its creamy texture and notes of delicate fruits like white peach, pink grapefruit, and guava, **Illumination Sauvignon Blanc** pairs fittingly with our light and flavorful **Caramelized Sea Scallops**.

## TAKE TO THE SKIES

With its creamy texture and notes of delicate fruits like white peach, pink grapefruit, and guava, **Illumination Sauvignon Blanc** pairs fittingly with our light and flavorful **Caramelized Sea Scallops**.