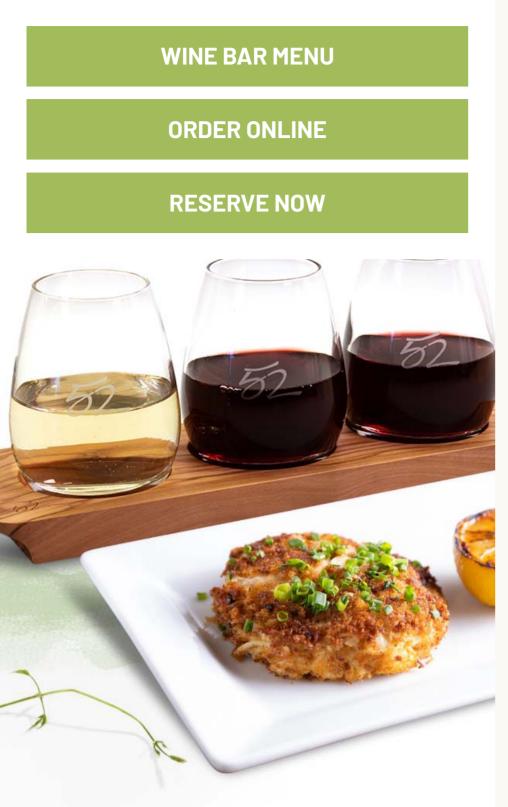

# WINE BAR

Three Huneeus Wines favorites await your arrival in **A Flight to the Top**. And don't forget our menu full of pairing possibilities...

Find your new favorite pairing.

Three Huneeus Wines favorites await your arrival in **A Flight to the Top**. And don't forget our menu full of pairing possibilities...

TIME TO WINE

## TAKE TO THE SKIES

With its creamy texture and notes of delicate fruits like white peach, pink grapefruit, and guava, **Illumination Sauvignon Blanc** pairs fittingly with our light and flavorful **Caramelized Sea Scallops**.