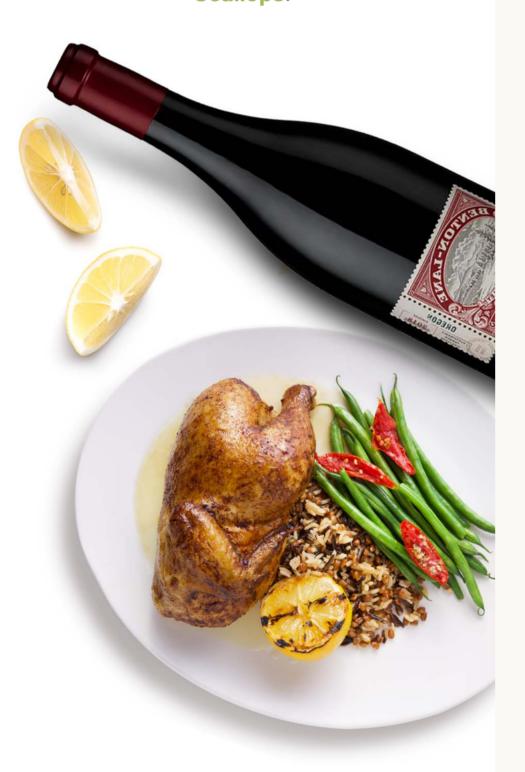

### FLYING COLORS

Benton-Lane Pinot Noir makes a winning first impression with tantalizing notes of bright red fruits. So why not introduce it to our Rotisserie Half Chicken with its grilled lemon-honey glaze for a pairing full of aromatic delights.