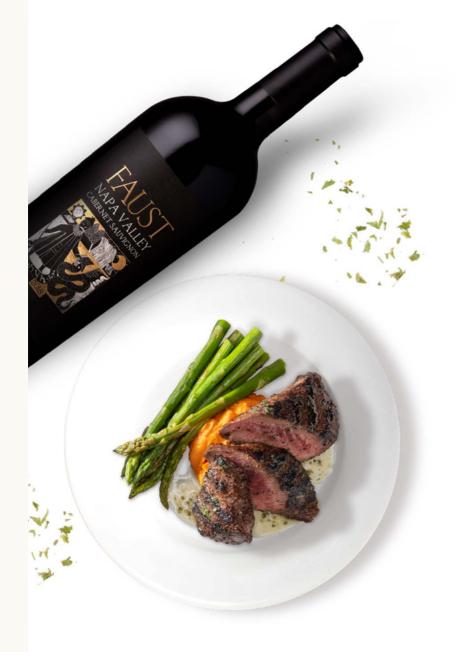

## SOARING TO NEW HEIGHTS

Explore the bold aromas and flavors of fresh black cherry and dark chocolate in **Faust Napa Valley Cabernet Sauvignon**, and discover how they complement the special Kona coffee rub on our **Wood-Grilled Kona-Crusted** Lamb Loin.

# SOARING TO NEW HEIGHTS

Explore the bold aromas and flavors of fresh black cherry and dark chocolate in **Faust Napa Valley Cabernet Sauvignon**, and discover how they complement the special Kona coffee rub on our **Wood-Grilled Kona-Crusted Lamb Loin**.